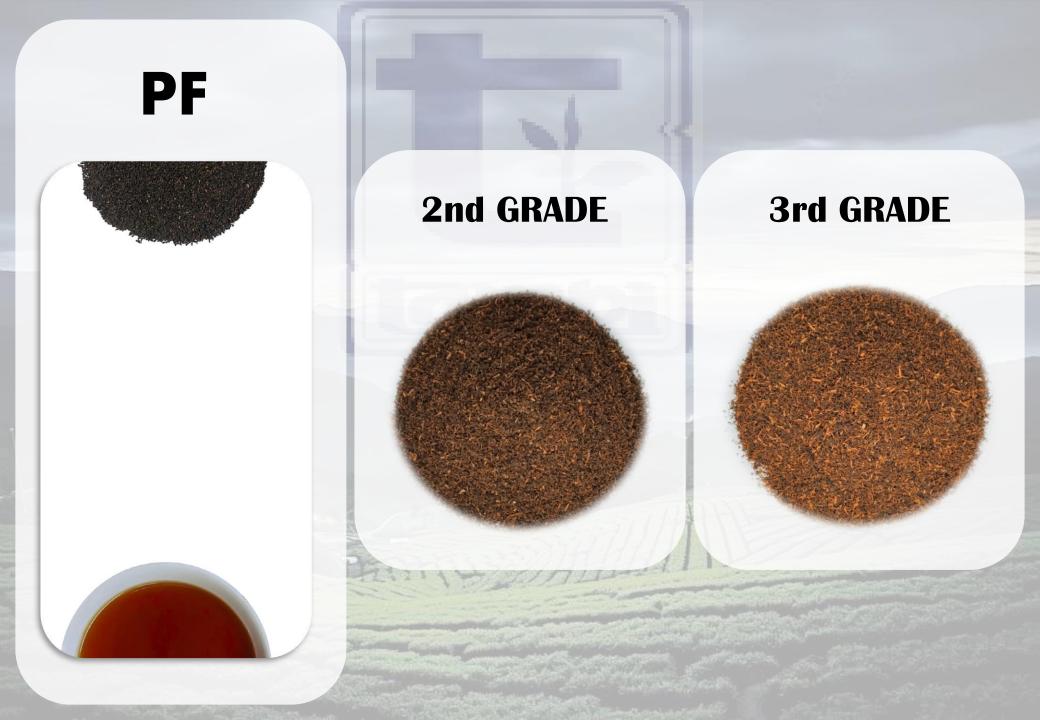

### DUST

**1st GRADE** 

#### **2nd GRADE**

#### **3rd GRADE-A**

#### **3rd GRADE-B**