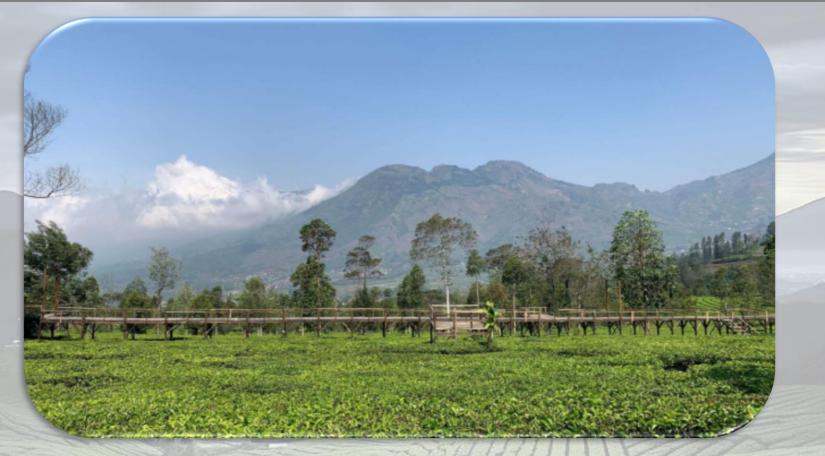

### **HIGH QUALITY TEA**

"Nestled between two iconic volcanic mountains, Mount Merapi and the Dieng Plateau, Tambi Tea is grown in an exceptional environment that enriches its quality and flavor. The mineral-rich volcanic soil, combined with the cool highland climate, creates the perfect conditions for cultivating premium tea. This unique terroir gives Tambi Tea its distinctive aroma, smooth taste, and exceptional quality—crafted by nature, perfected by tradition."

## **OUR LOCATION**

Located in the lush highlands of Central Java, Tambi Tea Estate thrives between Mount Merapi and the Dieng Plateau. The mineral-rich volcanic soil and cool mountain climate create the perfect environment for cultivating premium-quality tea with a unique flavor and aroma.