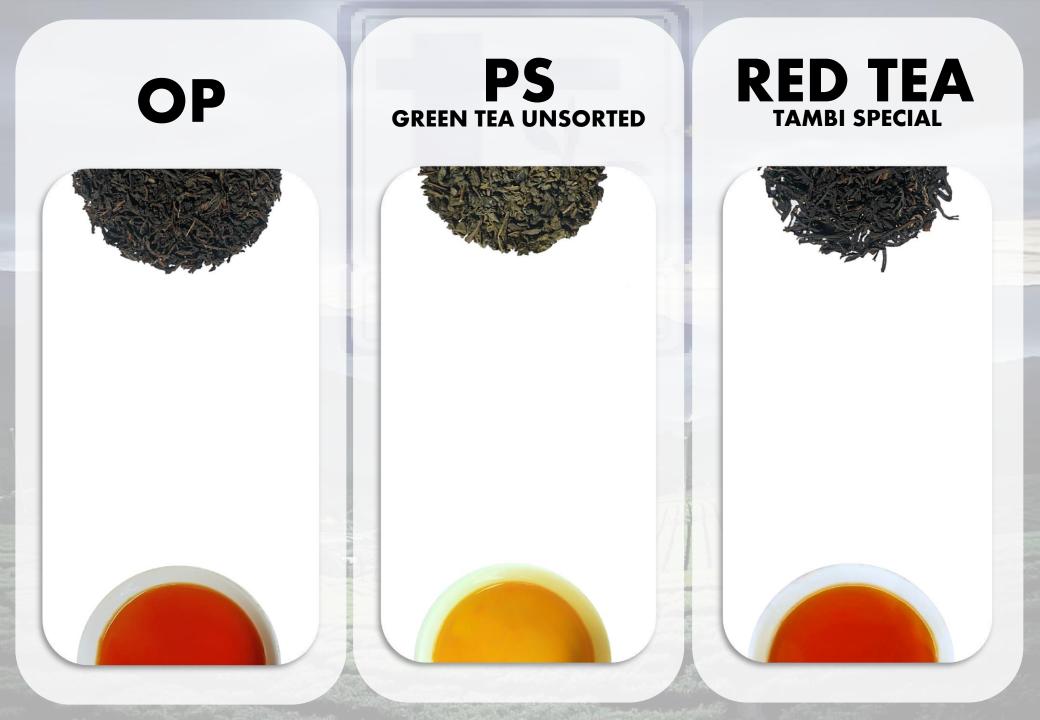

### **PT. PERKEBUNAN TAMBI** Central Java, Indonesia

PT. Perkebunan Tambi is a premium tea producer from Indonesia with over 160 years of experience. We serve both local and international markets, including Japan, the United States, Malaysia, and others with a strong commitment to quality and sustainability





### DUST



**1st GRADE** 

#### **2nd GRADE**

#### **3rd GRADE-A**

#### **3rd GRADE-B**







### **PS (PEKOE SOUCHONG)**

#### **Premium**

#### 1<sup>st</sup> Grade

### **HIGH QUALITY TEA**



"Nestled between two iconic volcanic mountains, Mount Merapi and the Dieng Plateau, Tambi Tea is grown in an exceptional environment that enriches its quality and flavor. The mineral-rich volcanic soil, combined with the cool highland climate, creates the perfect conditions for cultivating premium tea. This unique terroir gives Tambi Tea its distinctive aroma, smooth taste, and exceptional quality—crafted by nature, perfected by tradition."

### **OUR CERTIFICATE**



# **OUR CURRENT EXPORT DESTINATION**



## **OUR LOCATION**



Located in the lush highlands of Central Java, Tambi Tea Estate thrives between Mount Merapi and the Dieng Plateau. The mineral-rich volcanic soil and cool moun