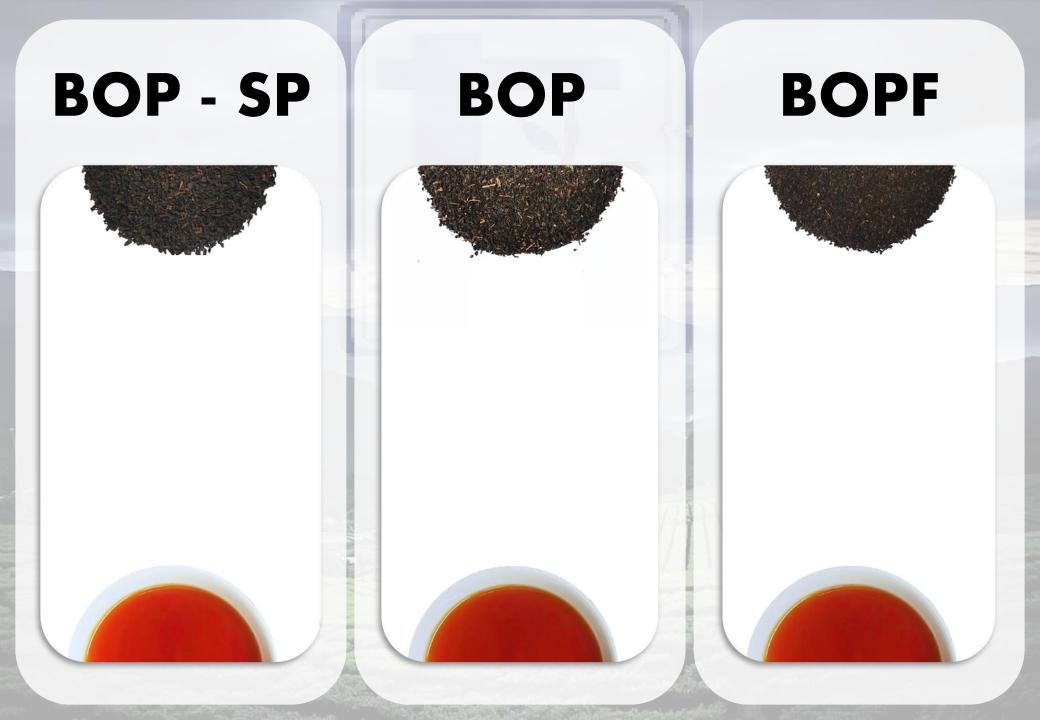

### **PT. PERKEBUNAN TAMBI** Central Java, Indonesia

PT. Perkebunan Tambi is a premium tea producer from Indonesia with over 160 years of experience. We serve both local and international markets, including Japan, the United States, Malaysia, and others with a strong commitment to quality and sustainability





### DUST



**1st GRADE** 

#### **2nd GRADE**

#### **3rd GRADE-A**

#### **3rd GRADE-B**







### **PS (PEKOE SOUCHONG)**

#### **Premium**

#### 1<sup>st</sup> Grade

### **HIGH QUALITY TEA**



"Nestled between two iconic volcanic mountains, Mount Merapi and the Dieng Plateau, Tambi Tea is grown in an exceptional environment that enriches its quality and flavor. The mineral-rich volcanic soil, combined with the cool highland climate, creates the perfect conditions for cultivating premium tea. This unique terroir gives Tambi Tea its distinctive aroma, smooth taste, and exceptional quality—crafted by nature, perfected by tradition."

### **OUR CERTIFICATE**



# **OUR CURRENT EXPORT DESTINATION**



## **OUR LOCATION**



Located in the lush highlands of Central Java, Tambi Tea Estat